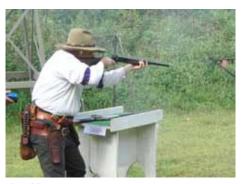

**I.C. Moose** was the winner of our 50/50 drawing and won \$71. He gave it back to the club. We appreciate his generous donation.

Wyatt Hurts on Stage 3