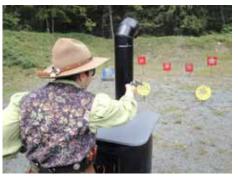

**I.C. Moose** was the winner of our 50/50 drawing and won \$71. He gave it back to the club. We appreciate his generous donation.

Wyatt Hurts on Stage 3