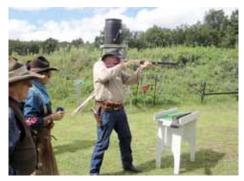

FRONTIER CARTRIDGE GUNFIGHTER......Missouri Marshal

FRONTIER CARTRIDGE DUELIST...... El Diablo Gringo

LADIES FRONTIER CARTRIDGE ...... Tricky Trina

Tex on Stage 4

Wyatt Hurts on Stage 1

Black Jack Ed on Stage 5

Newt Call and his dad, Lenny

Yosemite Seth on Stage 5

Tricky Trina on Stage 1

Zach Taylor on Stage 4

Garrett learns the brass picking job