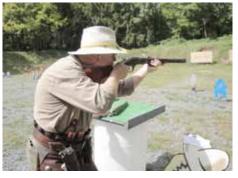

Lefty Bob on Stage 3

Missouri Marshal on Stage 3

Newt Call on Stage 3

Missouri Marshal with his fans

Moose Wesson on Stage 4

Nighthawk on Stage 4

Pecos Pav on Stage 3

**Ranger Bob and Renegade Roper** 