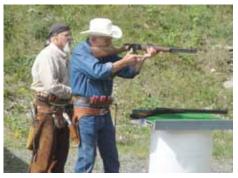

**I.C. Moose** was the winner of our 50/50 drawing and won \$71. He gave it back to the club. We appreciate his generous donation.

Wyatt Hurts on Stage 3