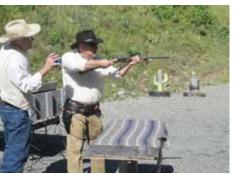

Lefty Bob on Stage 3

Missouri Marshal on Stage 3

Newt Call on Stage 3

Missouri Marshal with his fans

Moose Wesson on Stage 4

Nighthawk on Stage 4

Pecos Pav on Stage 3

**Ranger Bob and Renegade Roper** 