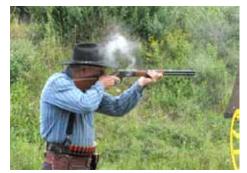

We had an unusual incident on Posse 1. A gunslinger shooting his black powder pistol had a chain fire, sending 2 bullets down range at the same time, one down the barrel and one outside the barrel. Happy to report, no injury. Both bullets hit the target, and luckily, it was a triple tap target.