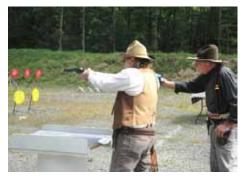

I was surprised to see the box of cannoli was still left on the table at stage 2 after the match.

The 50/50 drawing this month went to Kid Harrison, winning \$106.

El Diablo Gringo can't decide to start with rifle or pistol on Stage 2