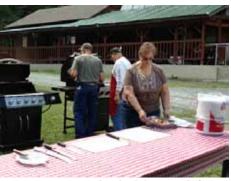

## THE ANNUAL COWBOY BBQ

By all accounts, this was our best BBQ. Special thanks go to our Master Griller, Hammerin Steel. He wasn't able to shoot the match, and as you know, that's a huge sacrifice for someone who was born with a pistol in his hand. Our chuck wagon crew deserve our thanks... Anita, Cathy, Ralph, Tony and his wife Michelle. They did another great job in making, preparing and serving the chow. Thanks to Dara and Sal's wife, **Čaroline** for making some salads. And JW for contributing an "award winning" venison chili to the menu.