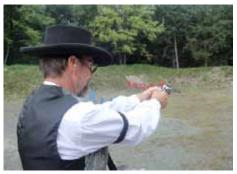

We had an unusual incident on Posse 1. A gunslinger shooting his black powder pistol had a chain fire, sending 2 bullets down range at the same time, one down the barrel and one outside the barrel. Happy to report, no injury. Both bullets hit the target, and luckily, it was a triple tap target.