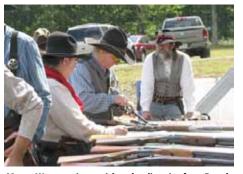

#### MATAMORAS, PA, SEPT. 8, 2013

Our 5th Annual BBQ Match drew a record 51 shooters for the match. And you couldn't have asked for any better shooting weather. The soot shooters appreciated the breeze when they were shootin'.

The stages were written to move along quickly, to allow more time to enjoy the meal after the match. Although they looked easy, there still were some challenges.

We had a great number of gunslingers who exhibited their sharpshooting skills. 47 cowpokes hit a bonus target while 17 of them hit both bonus targets!

### **TOP SHOOTERS**

**James Samuel Pike** was our Top Gun for the month of September. The Eastwood Kid came in second and Rowdy Bill came

in third. Congratulations to all who won their categories... Nice shootin'!