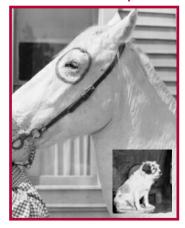

### TRIVIA QUESTION

This is a two part trivia question.

This white horse with a black ringed eye became famous because she was ridden by a well known musically talented, lovable comedic sidekick, who in real life, never owned a horse. The movie horse actually had 3 names. Can you name one of them and who was the rider?

By the way, there was a dog in a 1952 western movie that had the same name as the horse.

Email me with the answer if you know.

Pecos Pav on Stage 1

**Grumpy Gramps on Stage 4** 

El Diablo Gringo on Stage 2