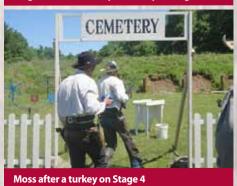

The 50/50 drawing this month was won by Stormy Roads (\$85).

The turkeys that took over the cemetery at Stage 4 were soon dispatched by hired gunmen

July 20th is our next match. The plate rack may make an appearance. Hope you can make it. Any shooters wanting to see the scenarios beforehand, just drop me a

Ziggady Zag, Editor

Cemetery smokes the turkeys on Stage 4