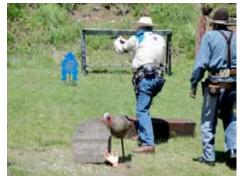

The 50/50 drawing this month was won by Stormy Roads (\$85).

The turkeys that took over the cemetery at Stage 4 were soon dispatched by hired gunmen

July 20th is our next match. The plate rack may make an appearance. Hope you can make it. Any shooters wanting to see the scenarios beforehand, just drop me a

Ziggady Zag, Editor

Cemetery smokes the turkeys on Stage 4