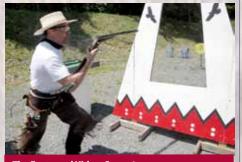

The Eastwood Kid on Stage 1

route on Posse 2. A total of 16 Shooters hit it.

The bonus moving target on Stage 5 was hit by 28 shooters. Either the gunslingers were extremely accurate today or the moving target wasn't fast enough. We may have to ramp it up the for next time to make it more of a challenge. 8-)