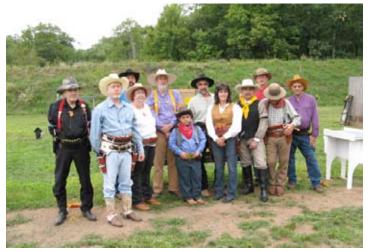

Dancin Angel with a sure handed grip .

Moss takes aim and hits all the targets.

Miss Caroline unloads while I.C. Moose loads.

POSSE 1: San Fernando Slim, Wyatt Hurts, Rico Creekview, Sassy Southpaw, I. C. Moose, Clay Moseby, Hammerin Steel, Miss Caroline, Marshal Jacobey John, Burban Bob, latigo Means, Blackpowder Jim.

POSSE 2: Just Dan, Jesamy Kid, Ziggady Zag, Dancin Angel, Moss, Robin Banks, Old Bass Terd, Zac Silverblade, Trixie Triggers, Frannie Oakley, Peirre, Yosemite Seth.

Yosemite Seth shows proper shooting stance with his trusty rifle.