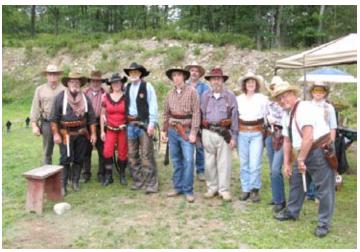

Dancin Angel with a sure handed grip .

Moss takes aim and hits all the targets.

Miss Caroline unloads while I.C. Moose loads.

POSSE 1: San Fernando Slim, Wyatt Hurts, Rico Creekview, Sassy Southpaw, I. C. Moose, Clay Moseby, Hammerin Steel, Miss Caroline, Marshal Jacobey John, Burban Bob, latigo Means, Blackpowder Jim.

POSSE 2: Just Dan, Jesamy Kid, Ziggady Zag, Dancin Angel, Moss, Robin Banks, Old Bass Terd, Zac Silverblade, Trixie Triggers, Frannie Oakley, Peirre, Yosemite Seth.

Yosemite Seth shows proper shooting stance with his trusty rifle.