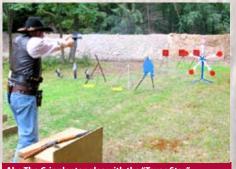

# GUNSLINGERS ENCOUNTER THE TEXAS STAR AT RATTLESNAKE RIDGE! MAYHEM BREAKS OUT. SOME CALL IT "THE DEATH STAR".

MATAMORAS, PA, August 15, 2010 Although the weather was "iffy", 27 shooters competed at our August Match. Thankfully, the rain held up until the last stage. At least it wasn't hot!

The shooters were confronted by the "Texas Star" on stage 1. Some of the gunslingers were able to knock'em all down, the rest were still able the clean the stage with makeup shots. **Wyatt Hurts** really blasted them, almost had 5 out of 5... some nice shootin'. Since it was the first time used, we will tweek it a bit so the plates fall easier next time and be moved closer for pistols. Posse 2 was not accepting ZZ's claim that he only shot it once on Friday night in order to test it. A forensic team will examine the plates for the number of previous bullet holes and the evidence will be presented at the next shoot.

Three gunslingers were able to clean the match. Nice shootin' pards.

The 50/50 drawing was NOT won by ZZ. But **Clay Moseby** did pick out his dad's winning ticket.

Abe The Crippler tangles with the "Texas Star"