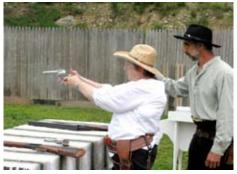

Abe The Crippler shoots with lightening speed on stage 5.

Posse 2 questions ZZ on just how many practice runs he's had on the Texas Star.

Sassy Southpaw shows Hammerin Steel how to hit the targets without missing.