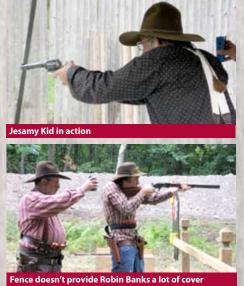

#### TOP SHOOTER NAMED Hammerin Steel was

our Top Gun again, great shooting! Jesamy

Kid came in second and Wyatt Hurts came in third. Congratulations!

Enclosed are the results of the August shoot, by Total Time and by Category. Congratulations to all who placed first in their category.

POSSE 2: Just Dan, Jesamy Kid, Ziggady Zag, Dancin Angel, Moss, Robin Banks, Old Bass Terd, Zac Silverblade, Trixie Triggers, Frannie Oakley, Peirre, Yosemite Seth.

Yosemite Seth shows proper shooting stance with his trusty rifle.