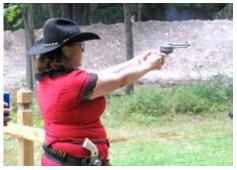

Trixie Triggers doesn't miss with her rifle.

Blackpowder Jim models his "Blue" version of hearing protection while creating a cloud of smoke.

Why the West was won... 3 ladies from Posse 2: Dancin Angel, Frannie Oakley and Trixie Triggers.

Dancin Angel takes steady aim, has only 1 miss for the match.

Trixie Triggers gets a bead on the targets and just has 1 miss for the match.

San Fernando Slim celebrates his 81st birthday with a Sassparilla on the rocks.