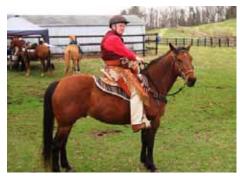

#### ON ANOTHER NOTE...

Two of our shooters, Missemall Bob and Lady Charlotte attended a mounted shooting clinic with the *Connecticut* Renegades, a Cowboy Mounted Shooting club, the weekend of our match. On Sunday, Missemall Bob and his trusty steed Wrangler, qualified to compete in his first real competition match (Lady Charlotte's horse, Kash, still needs more practice to qualify). Not only did Bob qualify, but he completed all 4 rounds and he had a clean match, which means he never left one balloon standing. Bob even had to rerun one round when the timer did not work and he still shot all of the targets. All horses and people got back home and relaxed after all the excitement. Sounds like they a lot of fun.

Ziggady Zag, Editor

**Missemall Bob and Wrangler** 

Esmeralda on Stage 4

Abe The Crippler on Stage 3

**Durango Steve on Stage 2** 

Lead Poison on Stage 3