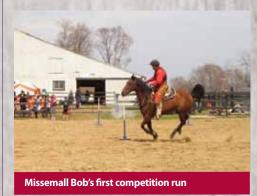

#### ON ANOTHER NOTE...

Two of our shooters, Missemall Bob and Lady Charlotte attended a mounted shooting clinic with the *Connecticut* Renegades, a Cowboy Mounted Shooting club, the weekend of our match. On Sunday, Missemall Bob and his trusty steed Wrangler, qualified to compete in his first real competition match (Lady Charlotte's horse, Kash, still needs more practice to qualify). Not only did Bob qualify, but he completed all 4 rounds and he had a clean match, which means he never left one balloon standing. Bob even had to rerun one round when the timer did not work and he still shot all of the targets. All horses and people got back home and relaxed after all the excitement. Sounds like they a lot of fun.