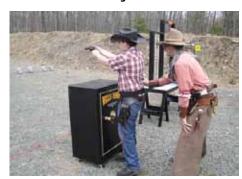

#### BANK ROBBERS THWARTED AS ARMED TELLERS SHOOT BACK

MATAMORAS, PA, APRIL 13, 2014

It was great to see all the returning faces and some new ones to begin the sixth season with The Matamoras Mayericks

50 shooters left their winter coats at home and turned out for a great day of shooting. It was a good match to see if their guns were still in good working order or if they still need to have more rust removed. It was also nice to see that 34 shooters still had their game and their eyesight in tact, they got the bonus on Stage 4. But a total of 9 "P"s were recorded for Stage 2, 6 of them coming from Posse 3. Who the heck wrote that stage? The stages for our next match will be a little simpler. 8-)

Jackie audits Turkey Creek Vic

Deguello Will's favorite fan, his mom Trish

Wes Durn warns to dog to get out of his way... or else

Bank tellers Wyatt Hurts and I.C. Moose guard the safe

Ziggady Zag on Stage 3

El Diablo Gringo on Stage 5

Bank robbers waiting to make a cash withdrawl

Esmeralda on Stage 3

Dakota Wild Bill on Stage 3

Jesamy Kid on Stage 2

The return of The Magnificent 5

Major E.A. Sterner on Stage 3